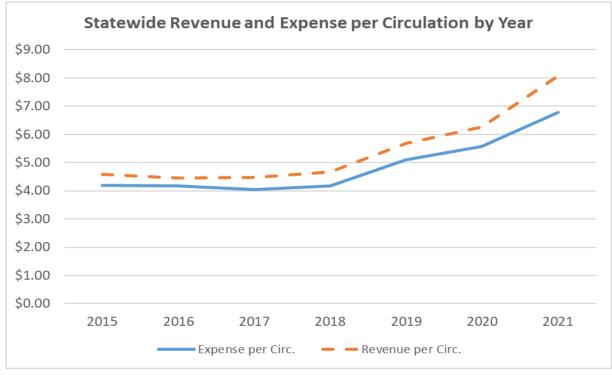

36.33  | \$28.26  | \$14.34  |
| Median                  | 2,171    | \$37.09  | \$25.97  | \$13.94  | \$7.98   | \$49.46  | \$32.77  | \$18.88  | \$8.88   |
| Group                   | 41,302   | \$39.45  | \$30.09  | \$9.24   | \$6.01   | \$47.53  | \$36.25  | \$11.13  | \$7.24   |
| Under 1,499 (N=17)      |          |          |          |          |          |          |          |          |          |
| Average                 | 1,104    | \$53.88  | \$26.01  | \$20.03  | \$11.12  | \$64.76  | \$35.58  | \$26.14  | \$14.71  |
| Median                  | 1,115    | \$25.89  | \$19.29  | \$13.80  | \$9.92   | \$40.86  | \$22.72  | \$19.11  | \$12.88  |
| Group                   | 17,671   | \$24.92  | \$25.40  | \$10.71  | \$7.34   | \$33.89  | \$34.54  | \$14.56  | \$9.99   |