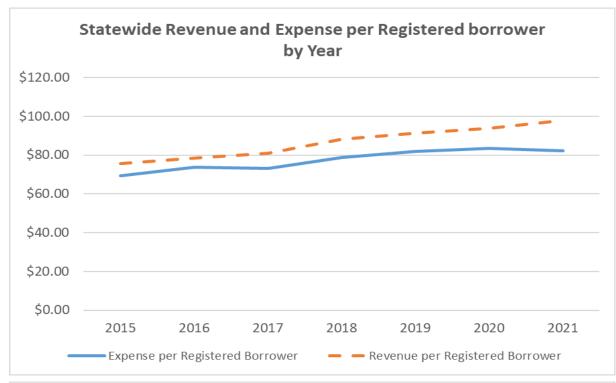

| \$36.33  | \$28.26  | \$14.34  |
| Median                  | 2,171    | \$37.09  | \$25.97  | \$13.94  | \$7.98   | \$49.46  | \$32.77  | \$18.88  | \$8.88   |
| Group                   | 41,302   | \$39.45  | \$30.09  | \$9.24   | \$6.01   | \$47.53  | \$36.25  | \$11.13  | \$7.24   |
| Under 1,499 (N=17)      |          |          |          |          |          |          |          |          |          |
| Average                 | 1,104    | \$53.88  | \$26.01  | \$20.03  | \$11.12  | \$64.76  | \$35.58  | \$26.14  | \$14.71  |
| Median                  | 1,115    | \$25.89  | \$19.29  | \$13.80  | \$9.92   | \$40.86  | \$22.72  | \$19.11  | \$12.88  |
| Group                   | 17,671   | \$24.92  | \$25.40  | \$10.71  | \$7.34   | \$33.89  | \$34.54  | \$14.56  | \$9.99   |