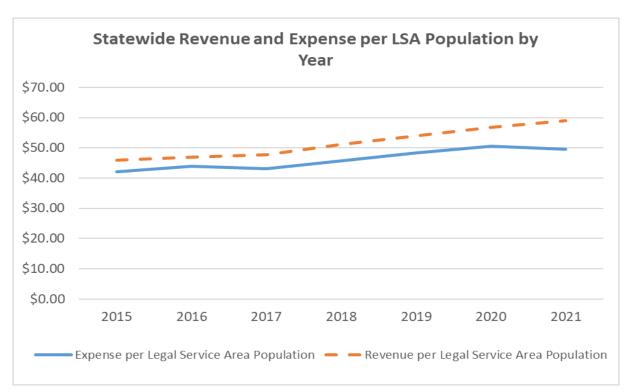

| \$36.33  | \$28.26  | \$14.34  |
| Median                  | 2,171    | \$37.09  | \$25.97  | \$13.94  | \$7.98   | \$49.46  | \$32.77  | \$18.88  | \$8.88   |
| Group                   | 41,302   | \$39.45  | \$30.09  | \$9.24   | \$6.01   | \$47.53  | \$36.25  | \$11.13  | \$7.24   |
| Under 1,499 (N=17)      |          |          |          |          |          |          |          |          |          |
| Average                 | 1,104    | \$53.88  | \$26.01  | \$20.03  | \$11.12  | \$64.76  | \$35.58  | \$26.14  | \$14.71  |
| Median                  | 1,115    | \$25.89  | \$19.29  | \$13.80  | \$9.92   | \$40.86  | \$22.72  | \$19.11  | \$12.88  |
| Group                   | 17,671   | \$24.92  | \$25.40  | \$10.71  | \$7.34   | \$33.89  | \$34.54  | \$14.56  | \$9.99   |