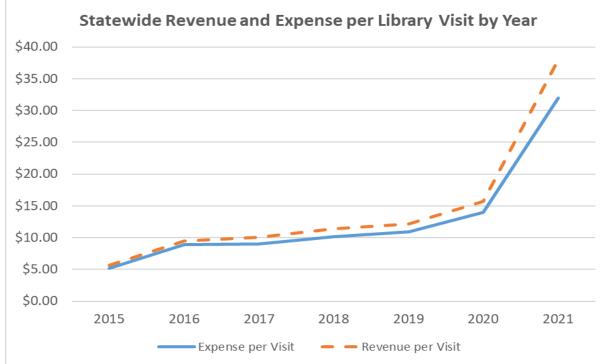

\$36.33  | \$28.26  | \$14.34  |
| Median                  | 2,171    | \$37.09  | \$25.97  | \$13.94  | \$7.98   | \$49.46  | \$32.77  | \$18.88  | \$8.88   |
| Group                   | 41,302   | \$39.45  | \$30.09  | \$9.24   | \$6.01   | \$47.53  | \$36.25  | \$11.13  | \$7.24   |
| Under 1,499 (N=17)      |          |          |          |          |          |          |          |          |          |
| Average                 | 1,104    | \$53.88  | \$26.01  | \$20.03  | \$11.12  | \$64.76  | \$35.58  | \$26.14  | \$14.71  |
| Median                  | 1,115    | \$25.89  | \$19.29  | \$13.80  | \$9.92   | \$40.86  | \$22.72  | \$19.11  | \$12.88  |
| Group                   | 17,671   | \$24.92  | \$25.40  | \$10.71  | \$7.34   | \$33.89  | \$34.54  | \$14.56  | \$9.99   |