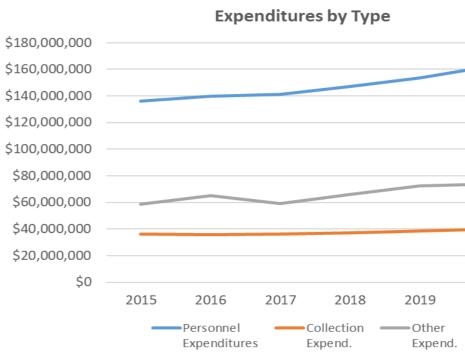

| \$97,878                      | \$18,637   | \$11,000   | \$127,515  | \$314,318 | \$1,242,854 |
| Under 1,499 (N=16) |         |        |                   |              |                               |            |            |            |           |             |
|                    | Average | 1,104  | 1                 | \$16,235     | \$3,481                       | \$176      | \$266      | \$3,923    | \$7,900   | \$28,058    |
|                    | Median  | 1,115  | 1                 | \$14,233     | \$1,767                       | \$0        | \$0        | \$1,889    | \$6,138   | \$24,938    |
|                    | Total   | 17,671 | 12                | \$259,753    | \$55,699                      | \$2,815    | \$4,253    | \$62,767   | \$126,401 | \$448,921   |







| 2020 | 2021 |  |
|------|------|--|
|      |      |  |
|      |      |  |
|      |      |  |
|      |      |  |
|      |      |  |
|      |      |  |
|      |      |  |
|      |      |  |
|      |      |  |
|      |      |  |
|      |      |  |
|      |      |  |
|      |      |  |
|      |      |  |
|      |      |  |
|      |      |  |
|      |      |  |
|      |      |  |
|      |      |  |
|      |      |  |
| 2020 |      |  |
| 2020 | 2021 |  |
| 2020 | 2021 |  |

2019

FY 2021 Staff and Expenditures