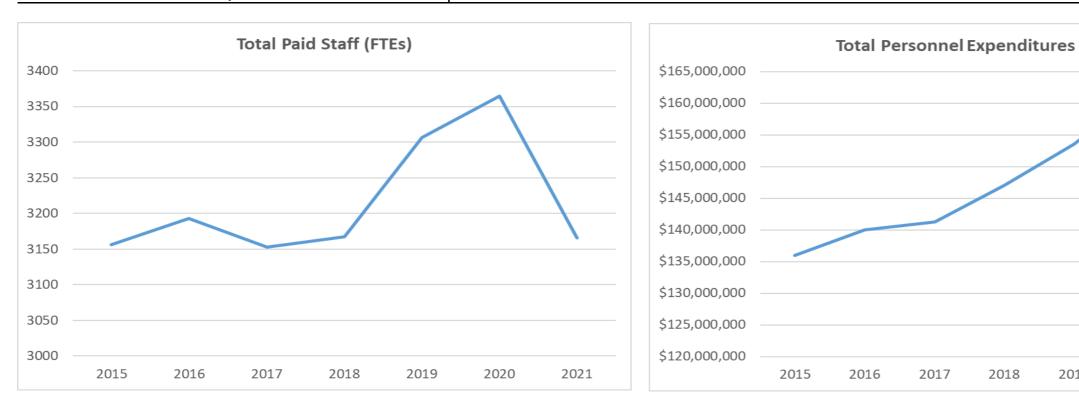

| \$97,878                      | \$18,637   | \$11,000   | \$127,515  | \$314,318 | \$1,242,854 |
| Under 1,499 (N=16) |         |        |                   |              |                               |            |            |            |           |             |
|                    | Average | 1,104  | 1                 | \$16,235     | \$3,481                       | \$176      | \$266      | \$3,923    | \$7,900   | \$28,058    |
|                    | Median  | 1,115  | 1                 | \$14,233     | \$1,767                       | \$0        | \$0        | \$1,889    | \$6,138   | \$24,938    |
|                    | Total   | 17,671 | 12                | \$259,753    | \$55,699                      | \$2,815    | \$4,253    | \$62,767   | \$126,401 | \$448,921   |







| 2020 | 2021 |  |
|------|------|--|
|      |      |  |
|      |      |  |
|      |      |  |
|      |      |  |
|      |      |  |
|      |      |  |
|      |      |  |
|      |      |  |
|      |      |  |
|      |      |  |
|      |      |  |
|      |      |  |
|      |      |  |
|      |      |  |
|      |      |  |
|      |      |  |
|      |      |  |
|      |      |  |
|      |      |  |
|      |      |  |
| 2020 |      |  |
| 2020 | 2021 |  |
| 2020 | 2021 |  |

2019

FY 2021 Staff and Expenditures