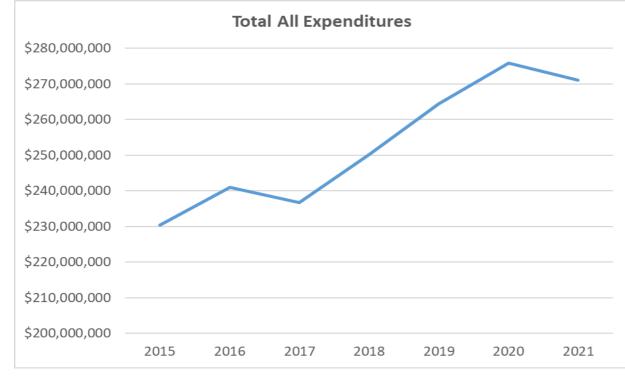

| \$97,878                      | \$18,637   | \$11,000   | \$127,515  | \$314,318 | \$1,242,854 |
| Under 1,499 (N=16) |         |        |                   |              |                               |            |            |            |           |             |
|                    | Average | 1,104  | 1                 | \$16,235     | \$3,481                       | \$176      | \$266      | \$3,923    | \$7,900   | \$28,058    |
|                    | Median  | 1,115  | 1                 | \$14,233     | \$1,767                       | \$0        | \$0        | \$1,889    | \$6,138   | \$24,938    |
|                    | Total   | 17,671 | 12                | \$259,753    | \$55,699                      | \$2,815    | \$4,253    | \$62,767   | \$126,401 | \$448,921   |







| 2020 | 2021 |  |
|------|------|--|
|      |      |  |
|      |      |  |
|      |      |  |
|      |      |  |
|      |      |  |
|      |      |  |
|      |      |  |
|      |      |  |
|      |      |  |
|      |      |  |
|      |      |  |
|      |      |  |
|      |      |  |
|      |      |  |
|      |      |  |
|      |      |  |
|      |      |  |
|      |      |  |
|      |      |  |
|      |      |  |
| 2020 |      |  |
| 2020 | 2021 |  |
| 2020 | 2021 |  |

2019

FY 2021 Staff and Expenditures