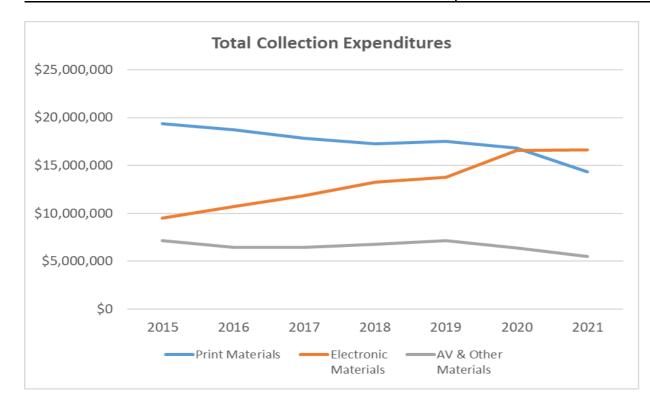

3     | \$1,767                       | \$0        | \$0        | \$1,889    | \$6,138   | \$24,938    |
|                    | Total   | 17,671 | 12                | \$259,753    | \$55,699                      | \$2,815    | \$4,253    | \$62,767   | \$126,401 | \$448,921   |







| 2020 | 2021 |  |
|------|------|--|
|      |      |  |
|      |      |  |
|      |      |  |
|      |      |  |
|      |      |  |
|      |      |  |
|      |      |  |
|      |      |  |
|      |      |  |
|      |      |  |
|      |      |  |
|      |      |  |
|      |      |  |
|      |      |  |
|      |      |  |
|      |      |  |
|      |      |  |
|      |      |  |
|      |      |  |
|      |      |  |
| 2020 |      |  |
| 2020 | 2021 |  |
| 2020 | 2021 |  |

2019

FY 2021 Staff and Expenditures