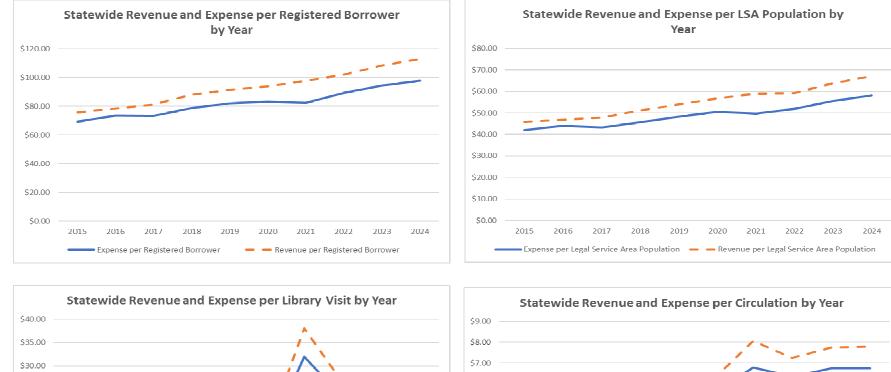

| FY 2024              |           | From Dave                 | From Da :            |                   |                  |         | Comparisons               | Day Di               | <b>D</b> -        |              | Davi    |
|----------------------|-----------|---------------------------|----------------------|-------------------|------------------|---------|---------------------------|----------------------|-------------------|--------------|---------|
| Population Group     | LSA Pop.  | Exp. Per<br>Reg. Borrower | Exp. Per<br>LSA Pop. | Exp. Per<br>Visit | Exp. pe<br>Circ. | r       | Rev. Per<br>Reg. Borrower | Rev. Per<br>LSA Pop. | Rev. per<br>Visit | Rev<br>Circ. | . Per   |
| Population Group     |           | Reg. Bollowel             | LSA POP.             | VISIC             | Circ.            |         | Reg. Borrower             | LSA POp.             | VISIC             | circ.        |         |
| Missouri (N=150)     |           |                           |                      |                   |                  |         |                           |                      |                   |              |         |
| Average              | 37,792    | \$83.83                   | \$39.                | 12                | \$17.67          | \$9.72  | \$102.20                  | )                    | \$48.04           | \$21.59      | \$12.1  |
| Median               | 8,611     | \$74.93                   | \$32.                | 48                | \$14.42          | \$7.76  | \$91.84                   | Ļ                    | \$38.78           | \$17.74      | \$10.24 |
| Statewide            | 5,668,852 | \$97.88                   | \$58.                | 11                | \$18.77          | \$6.74  | \$113.01                  |                      | \$67.09           | \$21.67      | \$7.79  |
| 75,000+ (N=14)       |           |                           |                      |                   |                  |         |                           |                      |                   |              |         |
| Average              | 278,909   | \$100.90                  | \$54.                | 61                | \$20.18          | \$7.69  | \$125.98                  | 5                    | \$66.41           | \$25.32      | \$9.78  |
| Median               | 185,785   | \$91.48                   | \$43.                | 44                | \$17.48          | \$7.08  | \$118.23                  |                      | \$60.33           | \$23.76      | \$9.89  |
| Group                | 3,904,732 | \$106.63                  | \$67.                | 50                | \$20.77          | \$6.54  | \$122.37                  | ,                    | \$77.47           | \$23.83      | \$7.5   |
| 30,000-74,999 (N=17) |           |                           |                      |                   |                  |         |                           |                      |                   |              |         |
| Average              | 43,996    | \$92.94                   | \$38.                | 18                | \$17.82          | \$8.89  | \$101.91                  |                      | \$41.65           | \$17.67      | \$9.3   |
| Median               | 41,674    | \$82.93                   | \$32.                | 39                | \$13.29          | \$6.98  | \$94.78                   | 5                    | \$34.44           | \$15.79      | \$9.6   |
| Group                | 747,940   | \$86.38                   | \$37.                | 66                | \$15.36          | \$8.22  | \$94.90                   | )                    | \$41.38           | \$16.88      | \$9.03  |
| 15,000-29,999 (N=23) |           |                           |                      |                   |                  |         |                           |                      |                   |              |         |
| Average              | 21,376    | \$81.59                   | \$35.                | 83                | \$16.75          | \$9.69  | \$100.98                  | 5                    | \$44.11           | \$21.12      | \$12.20 |
| Median               | 21,563    | \$76.98                   | \$27.                | 60                | \$15.35          | \$10.00 | \$96.61                   |                      | \$36.37           | \$17.21      | \$12.7  |
| Group                | 491,657   | \$75.42                   | \$35.                | 83                | \$13.69          | \$7.11  | \$93.03                   |                      | \$44.20           | \$16.89      | \$8.7   |
| 9,500-14,999 (N=17)  |           |                           |                      |                   |                  |         |                           |                      |                   |              |         |
| Average              | 12,343    | \$78.32                   | \$31.                | 17                | \$18.31          | \$10.39 | \$96.78                   | 1                    | \$38.38           | \$23.23      | \$13.14 |
| Median               | 12,553    | \$62.10                   | \$27.                | 37                | \$17.82          | \$7.67  | \$70.78                   | 1                    | \$32.81           | \$21.14      | \$11.0  |
| Group                | 209,833   | \$68.77                   | \$31.                | 80                | \$13.66          | \$8.49  | \$85.26                   | i                    | \$39.42           | \$16.94      | \$10.53 |
| 6,000-9,499 (N=19)   |           |                           |                      |                   |                  |         |                           |                      |                   |              |         |
| Average              | 7,911     | \$86.25                   | \$41.                | 01                | \$13.21          | \$7.81  | \$107.28                  | 1                    | \$50.44           | \$16.66      | \$9.80  |
| Median               | 8,252     | \$86.54                   | \$30.                | 82                | \$12.53          | \$7.11  | \$98.40                   | )                    | \$35.13           | \$15.12      | \$9.40  |
| Group                | 150,300   | \$61.77                   | \$41.                | 95                | \$9.39           | \$6.73  | \$75.45                   | i                    | \$51.24           | \$11.47      | \$8.22  |
| 3,000-5,999 (N=24)   |           |                           |                      |                   |                  |         |                           |                      |                   |              |         |
| Average              | 4,410     |                           |                      |                   | \$15.72          | \$9.46  |                           |                      | \$63.16           | \$20.66      | \$12.2  |
| Median               | 4,480     | \$60.83                   | \$37.                | 99                | \$13.38          | \$8.46  | \$86.20                   | 1                    | \$45.77           | \$16.34      | \$10.22 |
| Group                | 105,837   | \$55.52                   | \$48.                | 46                | \$12.65          | \$7.85  | \$72.89                   | )                    | \$63.62           | \$16.61      | \$10.3  |
| 1,500-2,999 (N=20)   |           |                           |                      |                   |                  |         |                           |                      |                   |              |         |
| Average              | 2,132     | \$80.65                   | \$34.                | 21                | \$16.47          | \$9.57  | \$103.08                  | 1                    | \$43.87           | \$23.38      | \$13.69 |
| Median               | 1,935     | \$65.89                   | \$28.                | 45                | \$13.64          | \$7.51  | \$82.07                   | ,                    | \$36.17           | \$19.94      | \$8.89  |
| Group                | 42,642    | \$47.24                   | \$34.                | 41                | \$11.37          | \$6.91  | \$60.81                   |                      | \$44.30           | \$14.64      | \$8.89  |