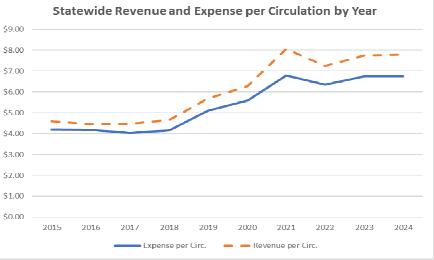

| FY 2024              |           | From Dave                 | From Da :            |                   |                  |         | Comparisons               | Day Di               | <b>D</b> -        |              | Davi    |
|----------------------|-----------|---------------------------|----------------------|-------------------|------------------|---------|---------------------------|----------------------|-------------------|--------------|---------|
| Population Group     | LSA Pop.  | Exp. Per<br>Reg. Borrower | Exp. Per<br>LSA Pop. | Exp. Per<br>Visit | Exp. pe<br>Circ. | r       | Rev. Per<br>Reg. Borrower | Rev. Per<br>LSA Pop. | Rev. per<br>Visit | Rev<br>Circ. | . Per   |
| Population Group     |           | Reg. Bollowel             | LSA POP.             | VISIC             | Circ.            |         | Reg. Borrower             | LSA POp.             | VISIC             | circ.        |         |
| Missouri (N=150)     |           |                           |                      |                   |                  |         |                           |                      |                   |              |         |
| Average              | 37,792    | \$83.83                   | \$39.                | 12                | \$17.67          | \$9.72  | \$102.20                  | )                    | \$48.04           | \$21.59      | \$12.1  |
| Median               | 8,611     | \$74.93                   | \$32.                | 48                | \$14.42          | \$7.76  | \$91.84                   | Ļ                    | \$38.78           | \$17.74      | \$10.24 |
| Statewide            | 5,668,852 | \$97.88                   | \$58.                | 11                | \$18.77          | \$6.74  | \$113.01                  |                      | \$67.09           | \$21.67      | \$7.79  |
| 75,000+ (N=14)       |           |                           |                      |                   |                  |         |                           |                      |                   |              |         |
| Average              | 278,909   | \$100.90                  | \$54.                | 61                | \$20.18          | \$7.69  | \$125.98                  | 5                    | \$66.41           | \$25.32      | \$9.78  |
| Median               | 185,785   | \$91.48                   | \$43.                | 44                | \$17.48          | \$7.08  | \$118.23                  |                      | \$60.33           | \$23.76      | \$9.89  |
| Group                | 3,904,732 | \$106.63                  | \$67.                | 50                | \$20.77          | \$6.54  | \$122.37                  | ,                    | \$77.47           | \$23.83      | \$7.5   |
| 30,000-74,999 (N=17) |           |                           |                      |                   |                  |         |                           |                      |                   |              |         |
| Average              | 43,996    | \$92.94                   | \$38.                | 18                | \$17.82          | \$8.89  | \$101.91                  |                      | \$41.65           | \$17.67      | \$9.3   |
| Median               | 41,674    | \$82.93                   | \$32.                | 39                | \$13.29          | \$6.98  | \$94.78                   | 5                    | \$34.44           | \$15.79      | \$9.6   |
| Group                | 747,940   | \$86.38                   | \$37.                | 66                | \$15.36          | \$8.22  | \$94.90                   | )                    | \$41.38           | \$16.88      | \$9.03  |
| 15,000-29,999 (N=23) |           |                           |                      |                   |                  |         |                           |                      |                   |              |         |
| Average              | 21,376    | \$81.59                   | \$35.                | 83                | \$16.75          | \$9.69  | \$100.98                  | 5                    | \$44.11           | \$21.12      | \$12.20 |
| Median               | 21,563    | \$76.98                   | \$27.                | 60                | \$15.35          | \$10.00 | \$96.61                   |                      | \$36.37           | \$17.21      | \$12.7  |
| Group                | 491,657   | \$75.42                   | \$35.                | 83                | \$13.69          | \$7.11  | \$93.03                   |                      | \$44.20           | \$16.89      | \$8.7   |
| 9,500-14,999 (N=17)  |           |                           |                      |                   |                  |         |                           |                      |                   |              |         |
| Average              | 12,343    | \$78.32                   | \$31.                | 17                | \$18.31          | \$10.39 | \$96.78                   | 1                    | \$38.38           | \$23.23      | \$13.14 |
| Median               | 12,553    | \$62.10                   | \$27.                | 37                | \$17.82          | \$7.67  | \$70.78                   | 1                    | \$32.81           | \$21.14      | \$11.0  |
| Group                | 209,833   | \$68.77                   | \$31.                | 80                | \$13.66          | \$8.49  | \$85.26                   | i                    | \$39.42           | \$16.94      | \$10.53 |
| 6,000-9,499 (N=19)   |           |                           |                      |                   |                  |         |                           |                      |                   |              |         |
| Average              | 7,911     | \$86.25                   | \$41.                | 01                | \$13.21          | \$7.81  | \$107.28                  | 1                    | \$50.44           | \$16.66      | \$9.80  |
| Median               | 8,252     | \$86.54                   | \$30.                | 82                | \$12.53          | \$7.11  | \$98.40                   | )                    | \$35.13           | \$15.12      | \$9.40  |
| Group                | 150,300   | \$61.77                   | \$41.                | 95                | \$9.39           | \$6.73  | \$75.45                   | i                    | \$51.24           | \$11.47      | \$8.22  |
| 3,000-5,999 (N=24)   |           |                           |                      |                   |                  |         |                           |                      |                   |              |         |
| Average              | 4,410     |                           |                      |                   | \$15.72          | \$9.46  |                           |                      | \$63.16           | \$20.66      | \$12.2  |
| Median               | 4,480     | \$60.83                   | \$37.                | 99                | \$13.38          | \$8.46  | \$86.20                   | 1                    | \$45.77           | \$16.34      | \$10.22 |
| Group                | 105,837   | \$55.52                   | \$48.                | 46                | \$12.65          | \$7.85  | \$72.89                   | )                    | \$63.62           | \$16.61      | \$10.3  |
| 1,500-2,999 (N=20)   |           |                           |                      |                   |                  |         |                           |                      |                   |              |         |
| Average              | 2,132     | \$80.65                   | \$34.                | 21                | \$16.47          | \$9.57  | \$103.08                  | 1                    | \$43.87           | \$23.38      | \$13.69 |
| Median               | 1,935     | \$65.89                   | \$28.                | 45                | \$13.64          | \$7.51  | \$82.07                   | ,                    | \$36.17           | \$19.94      | \$8.89  |
| Group                | 42,642    | \$47.24                   | \$34.                | 41                | \$11.37          | \$6.91  | \$60.81                   |                      | \$44.30           | \$14.64      | \$8.89  |