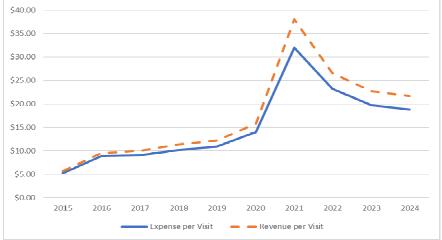

| FY 2024              |           | From Dave                 | From Da :            |                   |                  |         | Comparisons               | Day Di               | <b>D</b> -        |              | Davi    |
|----------------------|-----------|---------------------------|----------------------|-------------------|------------------|---------|---------------------------|----------------------|-------------------|--------------|---------|
| Population Group     | LSA Pop.  | Exp. Per<br>Reg. Borrower | Exp. Per<br>LSA Pop. | Exp. Per<br>Visit | Exp. pe<br>Circ. | r       | Rev. Per<br>Reg. Borrower | Rev. Per<br>LSA Pop. | Rev. per<br>Visit | Rev<br>Circ. | . Per   |
| Population Group     |           | Reg. Bollowel             | LSA POP.             | VISIC             | Circ.            |         | Reg. Borrower             | LSA POp.             | VISIC             | circ.        |         |
| Missouri (N=150)     |           |                           |                      |                   |                  |         |                           |                      |                   |              |         |
| Average              | 37,792    | \$83.83                   | \$39.                | 12                | \$17.67          | \$9.72  | \$102.20                  | )                    | \$48.04           | \$21.59      | \$12.1  |
| Median               | 8,611     | \$74.93                   | \$32.                | 48                | \$14.42          | \$7.76  | \$91.84                   | Ļ                    | \$38.78           | \$17.74      | \$10.24 |
| Statewide            | 5,668,852 | \$97.88                   | \$58.                | 11                | \$18.77          | \$6.74  | \$113.01                  |                      | \$67.09           | \$21.67      | \$7.79  |
| 75,000+ (N=14)       |           |                           |                      |                   |                  |         |                           |                      |                   |              |         |
| Average              | 278,909   | \$100.90                  | \$54.                | 61                | \$20.18          | \$7.69  | \$125.98                  | 5                    | \$66.41           | \$25.32      | \$9.78  |
| Median               | 185,785   | \$91.48                   | \$43.                | 44                | \$17.48          | \$7.08  | \$118.23                  |                      | \$60.33           | \$23.76      | \$9.89  |
| Group                | 3,904,732 | \$106.63                  | \$67.                | 50                | \$20.77          | \$6.54  | \$122.37                  | ,                    | \$77.47           | \$23.83      | \$7.5   |
| 30,000-74,999 (N=17) |           |                           |                      |                   |                  |         |                           |                      |                   |              |         |
| Average              | 43,996    | \$92.94                   | \$38.                | 18                | \$17.82          | \$8.89  | \$101.91                  |                      | \$41.65           | \$17.67      | \$9.3   |
| Median               | 41,674    | \$82.93                   | \$32.                | 39                | \$13.29          | \$6.98  | \$94.78                   | 5                    | \$34.44           | \$15.79      | \$9.6   |
| Group                | 747,940   | \$86.38                   | \$37.                | 66                | \$15.36          | \$8.22  | \$94.90                   | )                    | \$41.38           | \$16.88      | \$9.03  |
| 15,000-29,999 (N=23) |           |                           |                      |                   |                  |         |                           |                      |                   |              |         |
| Average              | 21,376    | \$81.59                   | \$35.                | 83                | \$16.75          | \$9.69  | \$100.98                  | 5                    | \$44.11           | \$21.12      | \$12.20 |
| Median               | 21,563    | \$76.98                   | \$27.                | 60                | \$15.35          | \$10.00 | \$96.61                   |                      | \$36.37           | \$17.21      | \$12.7  |
| Group                | 491,657   | \$75.42                   | \$35.                | 83                | \$13.69          | \$7.11  | \$93.03                   |                      | \$44.20           | \$16.89      | \$8.7   |
| 9,500-14,999 (N=17)  |           |                           |                      |                   |                  |         |                           |                      |                   |              |         |
| Average              | 12,343    | \$78.32                   | \$31.                | 17                | \$18.31          | \$10.39 | \$96.78                   | 1                    | \$38.38           | \$23.23      | \$13.14 |
| Median               | 12,553    | \$62.10                   | \$27.                | 37                | \$17.82          | \$7.67  | \$70.78                   | 1                    | \$32.81           | \$21.14      | \$11.0  |
| Group                | 209,833   | \$68.77                   | \$31.                | 80                | \$13.66          | \$8.49  | \$85.26                   | i                    | \$39.42           | \$16.94      | \$10.53 |
| 6,000-9,499 (N=19)   |           |                           |                      |                   |                  |         |                           |                      |                   |              |         |
| Average              | 7,911     | \$86.25                   | \$41.                | 01                | \$13.21          | \$7.81  | \$107.28                  | 1                    | \$50.44           | \$16.66      | \$9.80  |
| Median               | 8,252     | \$86.54                   | \$30.                | 82                | \$12.53          | \$7.11  | \$98.40                   | )                    | \$35.13           | \$15.12      | \$9.40  |
| Group                | 150,300   | \$61.77                   | \$41.                | 95                | \$9.39           | \$6.73  | \$75.45                   | i                    | \$51.24           | \$11.47      | \$8.22  |
| 3,000-5,999 (N=24)   |           |                           |                      |                   |                  |         |                           |                      |                   |              |         |
| Average              | 4,410     |                           |                      |                   | \$15.72          | \$9.46  |                           |                      | \$63.16           | \$20.66      | \$12.2  |
| Median               | 4,480     | \$60.83                   | \$37.                | 99                | \$13.38          | \$8.46  | \$86.20                   | 1                    | \$45.77           | \$16.34      | \$10.22 |
| Group                | 105,837   | \$55.52                   | \$48.                | 46                | \$12.65          | \$7.85  | \$72.89                   | )                    | \$63.62           | \$16.61      | \$10.3  |
| 1,500-2,999 (N=20)   |           |                           |                      |                   |                  |         |                           |                      |                   |              |         |
| Average              | 2,132     | \$80.65                   | \$34.                | 21                | \$16.47          | \$9.57  | \$103.08                  | 1                    | \$43.87           | \$23.38      | \$13.69 |
| Median               | 1,935     | \$65.89                   | \$28.                | 45                | \$13.64          | \$7.51  | \$82.07                   | ,                    | \$36.17           | \$19.94      | \$8.89  |
| Group                | 42,642    | \$47.24                   | \$34.                | 41                | \$11.37          | \$6.91  | \$60.81                   |                      | \$44.30           | \$14.64      | \$8.89  |