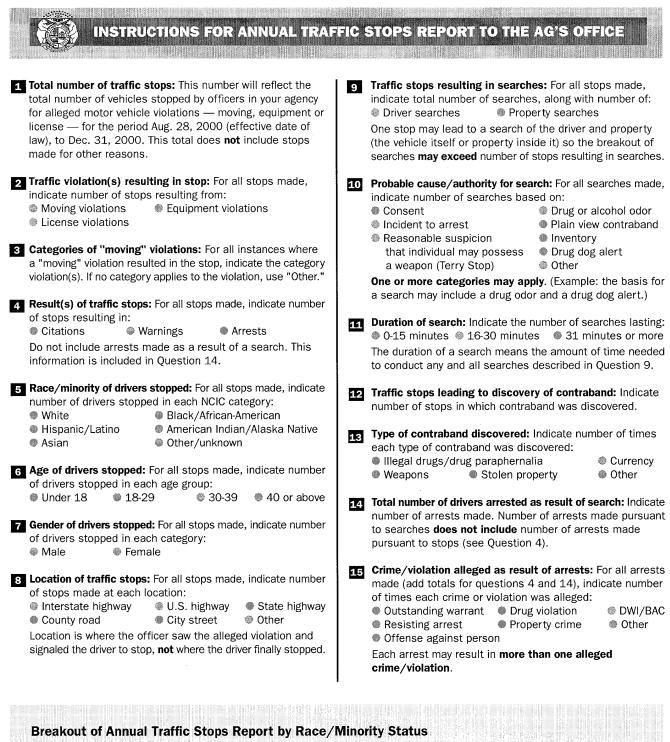

(4) Each law enforcement agency shall compile the following information in the manner described in section (5) of this rule for submission to the Attorney General. The information shall pertain to the total number of times peace officers employed by the law enforcement agency stopped drivers of motor vehicles for violations of any motor vehicle statutes or ordinances, and shall include:

(A) The age, gender and race or minority group of each individual stopped.

1. For the total number of stops made during the reporting period, indicate the races or minority groups of the drivers using one of the following categories: White; Black/African-American; Hispanic/Latino; American Indian/Alaska Native; Asian; or Other/Unknown.

2. For the total number of stops made during the reporting period, indicate the number of male drivers stopped and female drivers stopped.

3. For the total number of stops made during the reporting period, indicate the age

groups of the drivers stopped using one of the following categories: under 18 years; 18-29 years; 30-39 years; or 40 years or older;

(B) The total number of traffic violations alleged to have been committed that led to the stops.

1. For the total number of stops made during the reporting period, indicate the number of stops resulting from moving violations, equipment violations or license violations.

2. For moving violations, indicate the nature of the violation: speed; lane violation; following too close; commercial vehicle enforcement (CVE); fail to signal; or other. A stop may include more than one alleged violation;

(C) The total number of searches conducted as a result of the stops.

1. For the total number of stops made during the reporting period, indicate the number of searches made, including the number of property searches and driver searches:

(D) The total number of searches conducted, including the number of consent searches, the probable cause for the searches, the number of driver searches, the number of property searches, and the durations of all searches.

1. For the total number of searches made during the reporting period, indicate whether the probable cause or authority for the searches included the following: consent; odor of illegal drugs or alcohol; drug dog alert; plain view contraband; inventory search; incident to arrest; reasonable suspicion (weapon); or other. For any search, one or more of these categories may apply.

2. For the total number of searches made during the reporting period, indicate the lengths of the searches using the following time periods: 0 to 15 minutes; 16 to 30 minutes; 31 minutes or more. The duration of search means the time needed to conduct any and all searches;

(E) The types of any contraband discovered during the searches.

1. For the total number of searches made during the reporting period, indicate the number of times contraband was discovered and, when contraband was discovered, indicate the types of contraband discovered using the following categories: illegal drugs or paraphernalia; currency; stolen property; weapons; or other;

(F) The total number of warnings, citations, and arrests resulting from the stops.

1. For the total number of stops made during the reporting period, indicate the number of stops resulting in the following: warnings; citations; and arrests;

(G) The total number of warnings and citations issued, and the violations charged or warnings given;

(H) The total number of arrests resulting from either the stops or the searches.

1. For the total number of stops made during the reporting period, indicate the number of arrests resulting from either the vehicle stops or any searches conducted as a result of the stops;

(I) The number of arrests made and the crimes alleged.

1. For the total number of arrests resulting from either the stops or any searches conducted as a result of the stops during the reporting period, indicate the types of crimes alleged using the following categories: outstanding warrant; drug violations; resisting arrest; offense against person; property offense; driving while intoxicated/blood alcohol content; or other. An arrest may include more than one alleged crime;

(J) The location of the stop.

1. For the total number of stops made during the reporting period, indicate the number of stops made at the following locations: interstate highway; U.S. highway; state highway; county road; city street; or other. For purposes of reporting this information, "location" means the location where the officer observed the alleged violation and signaled the driver to stop, not the location where the driver physically stopped the vehicle; and

(K) Total number of vehicle stops made by that agency.

1. This number represents the total number of vehicles stopped by officers in the particular law enforcement agency for alleged motor vehicle violations, whether moving violations, equipment violations, or license violations. This total does not include motor vehicle stops made for reasons other than alleged motor vehicle violations.

(5) The information described in section (4) of this rule shall be compiled and broken down according to the races or minority groups of the drivers stopped.

(6) The law enforcement agency head, director, or administrator shall sign each agency report and shall indicate the agency name, agency Originating Agency Identifier (ORI) number, and the date the report was submitted to the Attorney General's Office.